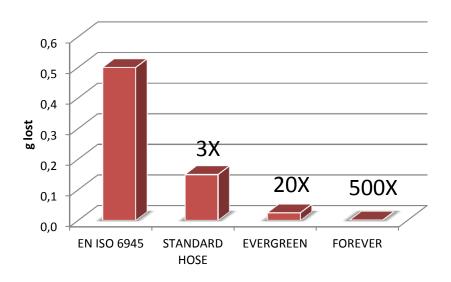

#### ABRASION RESISTANCE

When tested in accordance with ISO 6945 specification, EVERGREEN rubber cover shows abrasion resistance up to 20 times better results

# When tested in accordance with EN 7326 2.000

specification, EVERGREEN rubber cover shows ozone resistance up to 10 times better results