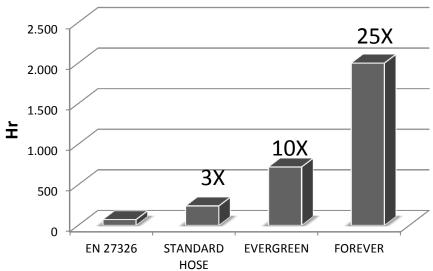

# When tested in accordance with EN 7326 2.000

specification, EVERGREEN rubber cover shows ozone resistance up to 10 times better results

#### **OZONE RESISTANCE**